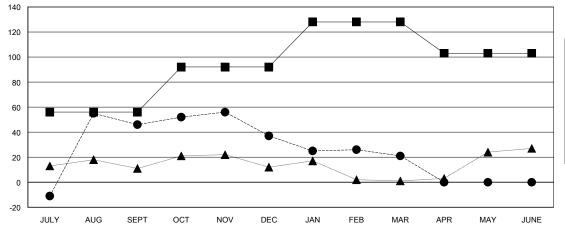

0

1

0

| - • - NEV | V MEMBER  | GROWTH    | ACTUAL   |  |
|-----------|-----------|-----------|----------|--|
| - 🛦 - LAS | ST YEAR M | EMBERSHII | P ACTUAL |  |
|           |           |           |          |  |
|           |           |           |          |  |

■ NEW MEMBER GROWTH NET GOAL

| DROPPED CLUBS: 1 |     |
|------------------|-----|
| DROPPED MEMBERS  |     |
| DECEASED         | 6   |
| CLUB CANCELLED   | 15  |
| OTHER            | 89  |
| TOTAL            | 110 |