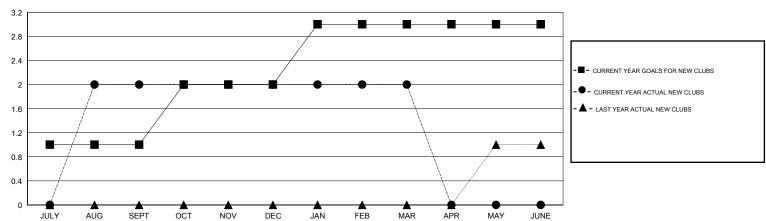

JULY/AUG/SEPT

OCT/NOV/DEC

JAN/FEB/MAR

APR/MAY/JUNE

## MONTHLY MEMBERSHIP PROGRESS REPORT

## District 4 L1

Results as of: 3/31/2017

43

37

30

0



JULY/AUG/SEPT

OCT/NOV/DEC

JAN/FEB/MAR

APR/MAY/JUNE

## GOALS AND ACTUAL NEW CLUBS CUMULATIVE

0

1

0

0

2

0

0

0

1

0







| - • - NEV | V MEMBER  | GROWTH    | ACTUAL   |  |
|-----------|-----------|-----------|----------|--|
| - 🛦 - LAS | ST YEAR M | EMBERSHII | P ACTUAL |  |
|           |           |           |          |  |
|           |           |           |          |  |

■ NEW MEMBER GROWTH NET GOAL

| DROPPED CLUBS: 1 |     |
|------------------|-----|
| DROPPED MEMBERS  |     |
| DECEASED         | 6   |
| CLUB CANCELLED   | 15  |
| OTHER            | 89  |
| TOTAL            | 110 |

| 17 CLUBS OF 38 ADDED 1 OR MORE<br>NEW MEMBERS | GENDER DISTRIBUTION   MALE 487 (57.03%)   FEMALE 367 (42.97%) |    |
|-----------------------------------------------|---------------------------------------------------------------|----|
| CLICK HERE FOR CUMULATIVE                     | TOTAL FAMILY UNIT MEMBERS